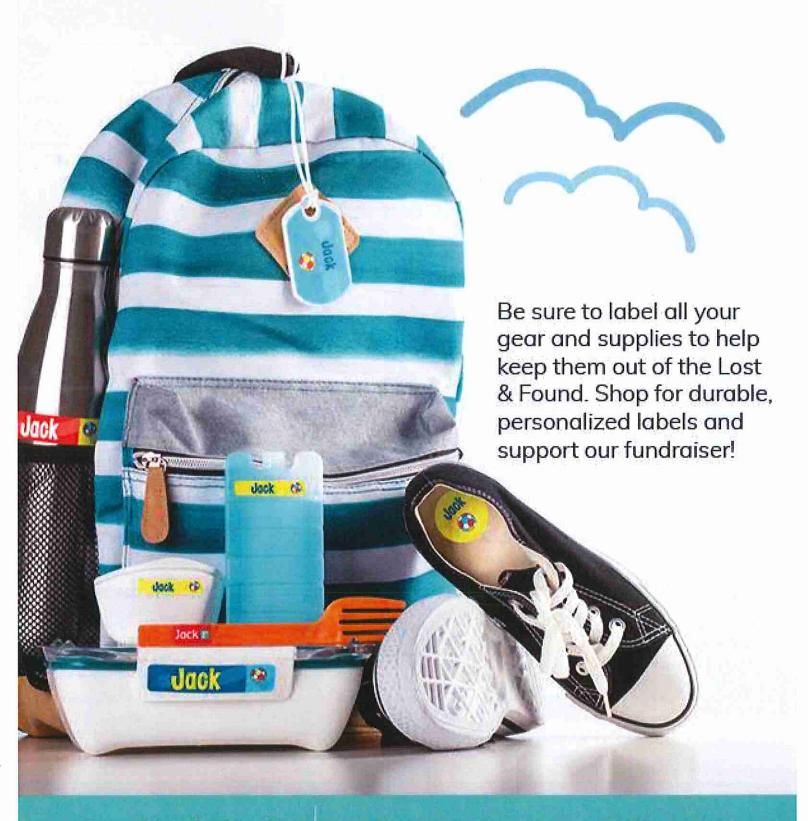

## Labels for the stuff kids lose!

mabel's labels

Visit campaigns.mabelslabels.com to support our organization.

Dear Parents and Guardians,

Welcome to dining services with Metz Culinary Management at Hampton Township School District for the 2021-22 school year. We look forward to providing the highest level of service to your child(ren) this year.